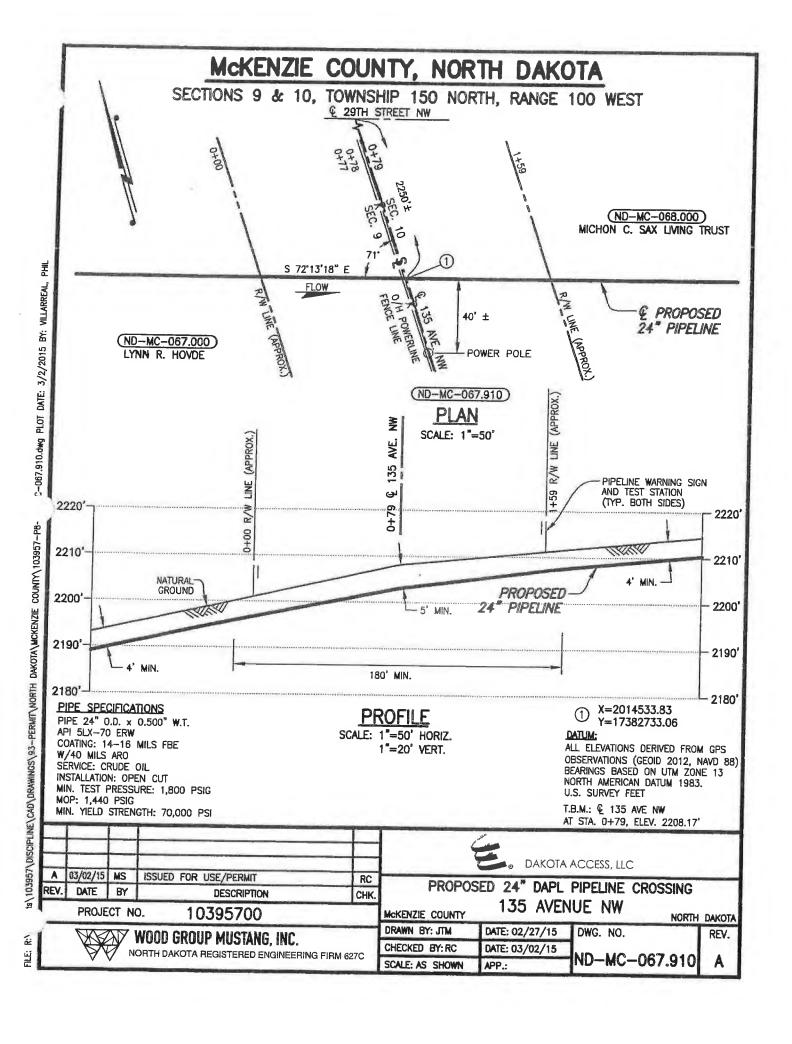

| uelss 1                                        | Juenu.                                        |                |                 |                  |                         |              |                                  |                                                            |
| Bismarch                                                                                                              | E, NI                                          | 58                                            | 3503           |                 |                  |                         |              |                                  |                                                            |

ND-MC-067.910 135 AUE NW



## PERMIT TO CONSTRUCT AN APPROACH TO A COUNTY MAINTAINED ROAD

| Approach